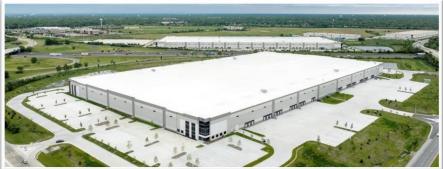

Property 1: Oak Forest Logistics Center

 Address: 16799 Cicero Avenue, Oak Forest, IL Square Footage: 664,500

Property 2: Bridgepoint McCook

Address: 9301W 55th Street , McCook, IL

• Square Footage: 1,182,000 SF