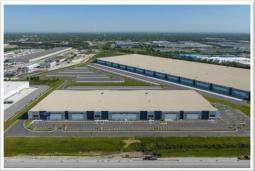

Property 1: Oak Forest Logistics Center

 Address: 16799 Cicero Avenue, Oak Forest, IL Square Footage: 664,500

Property 2: Bridgepoint McCook

Address: 9301W 55th Street , McCook, IL

• Square Footage: 1,182,000 SF