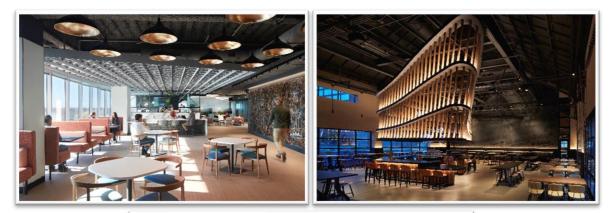

## Whitney Architects

In celebration of 40 years of excellence, Whitney Architects is renowned for delivering bespoke architecture and design services throughout Chicago, its suburbs, and across the nation, with licenses in over 45 states. This year, we proudly completed flagship projects for iconic global brands such as Guinness, Panasonic, and CF Industries. From serving as Architect of Record for the Guinness Open Gate Brewery to providing comprehensive design solutions for CF Industries and collaborating on the cutting-edge Panasonic Connect North America Office, Warehouse & Experience Center, Whitney Architects consistently deliver innovative designs that elevate client success.

- **Property 1: Guinness Open Gate Brewery** •
  - Address: 901 W Kinzie, Chicago, IL Square Footage: 15,000
- **Property 2: CF Industries** •
  - Address: 2375 N Waterview Drive, Northbrook, IL •
  - Square Footage: 80,000
- Property 3: Panasonic Connect North America Office, Warehouse & Experience Center
  - Address: 2800 Forbs Ave, Hoffman Estates, IL •
    - Square Footage: 120,000